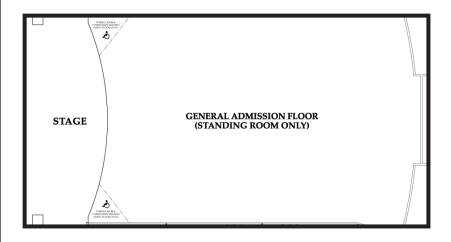

### **Standing Room Only General Admission - No Chairs**

#### **General Admission:**

Unreserved seating or standing area. You may sit or stand anywhere in the venue where it is permitted on a first come, first serve basis.

### **Standing Room Only (SRO):**

The area of the floor where there are NO seats and where guests will be required to stand the entire length of the show. It is recommended that you distribute wristbands to easily identify guests that belong in this area as most often this is the most popular place for guests to watch the show.