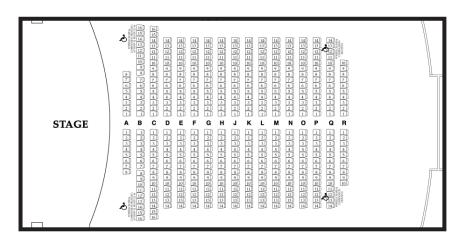

# Reserved Seating w/Chairs General Admission or Reserved

#### **Reserved Seating:**

The seat location printed on your ticket is your assigned seat for the show.