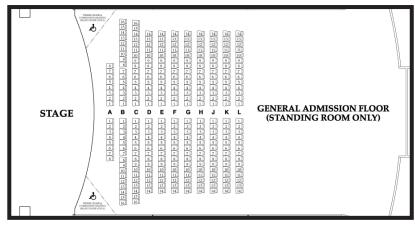

## Hybrid Option Seating & Standing Room Only

#### **General Admission:**

Unreserved seating or standing area. You may sit or stand anywhere in the venue where it is permitted on a first come, first serve basis.

#### **Reserved Seating:**

The seat location printed on your ticket is your assigned seat for the show.

### **Standing Room Only (SRO):**

The area of the floor where there are NO seats and where guests will be required to stand the entire length of the show. It is recommended that you distribute wristbands to easily identify guests that belong in this area as most often this is the most popular place for guests to watch the show.